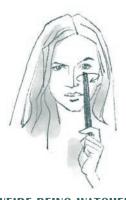

YES
Rest the closed fan on the right cheek

WE'RE BEING WATCHED

Twirl the closed fan
around the left eye

I LOVE ANOTHER

Twirl the closed fan
with the right hand