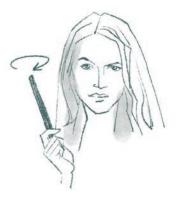

YES
Rest the closed fan on the right cheek

WE'RE BEING WATCHED

Twirl the closed fan
around the left eye

I LOVE ANOTHER

Twirl the closed fan
with the right hand